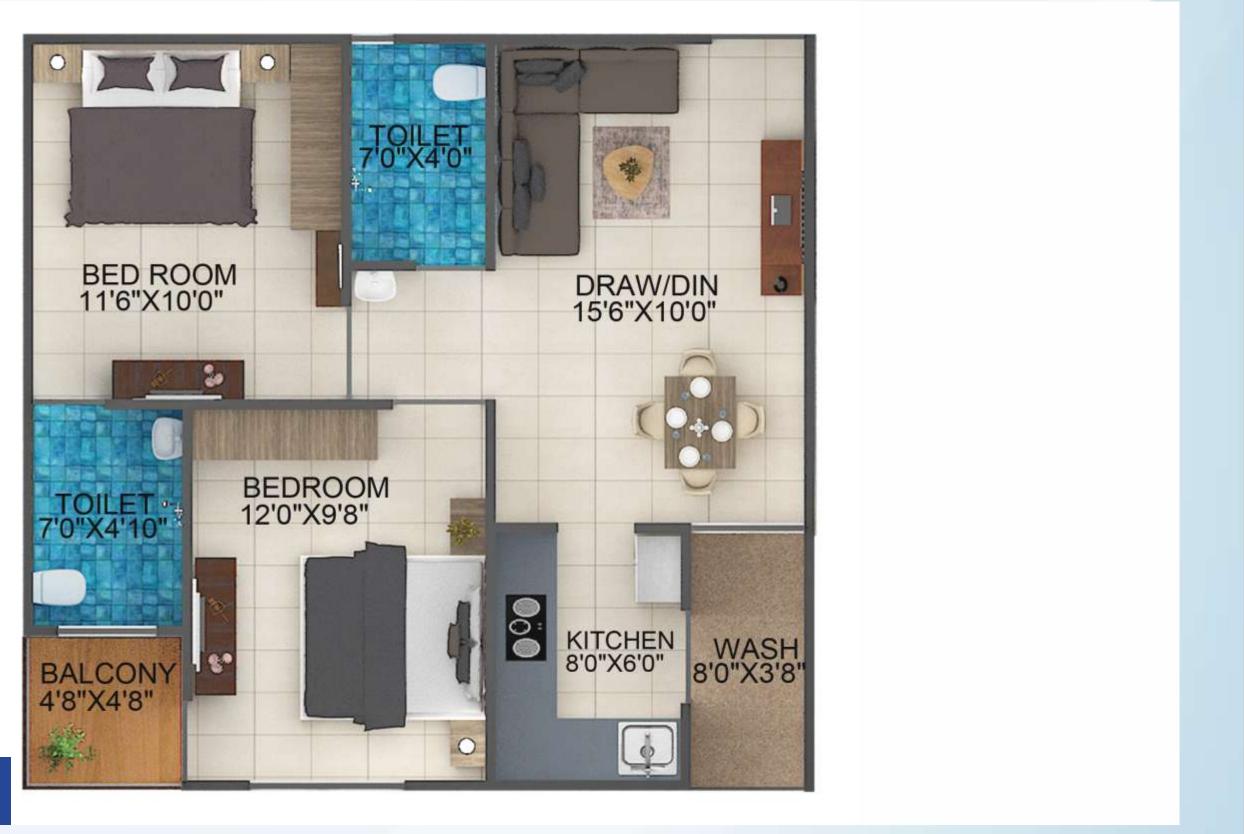

#### FLOOR PLAN **2 BHK APARTMENTS**

BuiltUp Area - 634 Sq.Ft

#### **2 BHK APARTMENTS**

Size - 887 Sq.Ft BuiltUp Area - 634 Sq.Ft