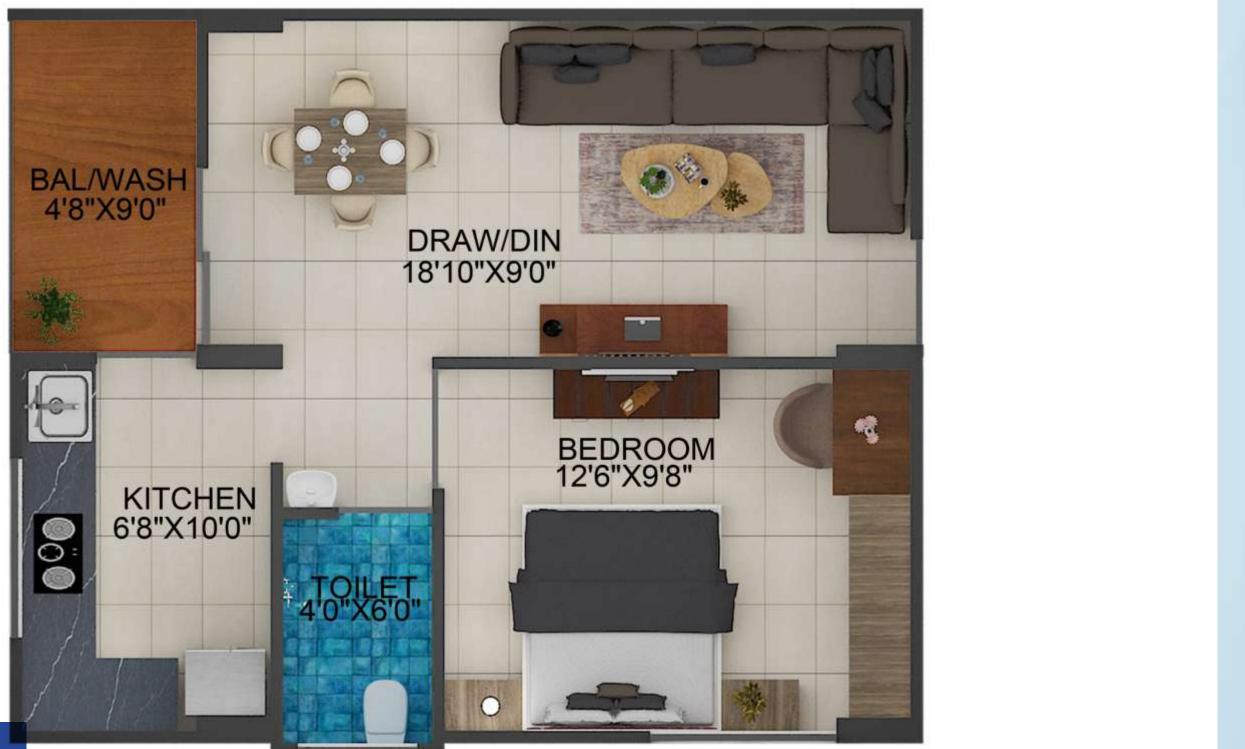

#### FLOOR PLAN **2 BHK APARTMENTS**

BuiltUp Area - 634 Sq.Ft

#### **2 BHK APARTMENTS**

Size - 887 Sq.Ft BuiltUp Area - 634 Sq.Ft