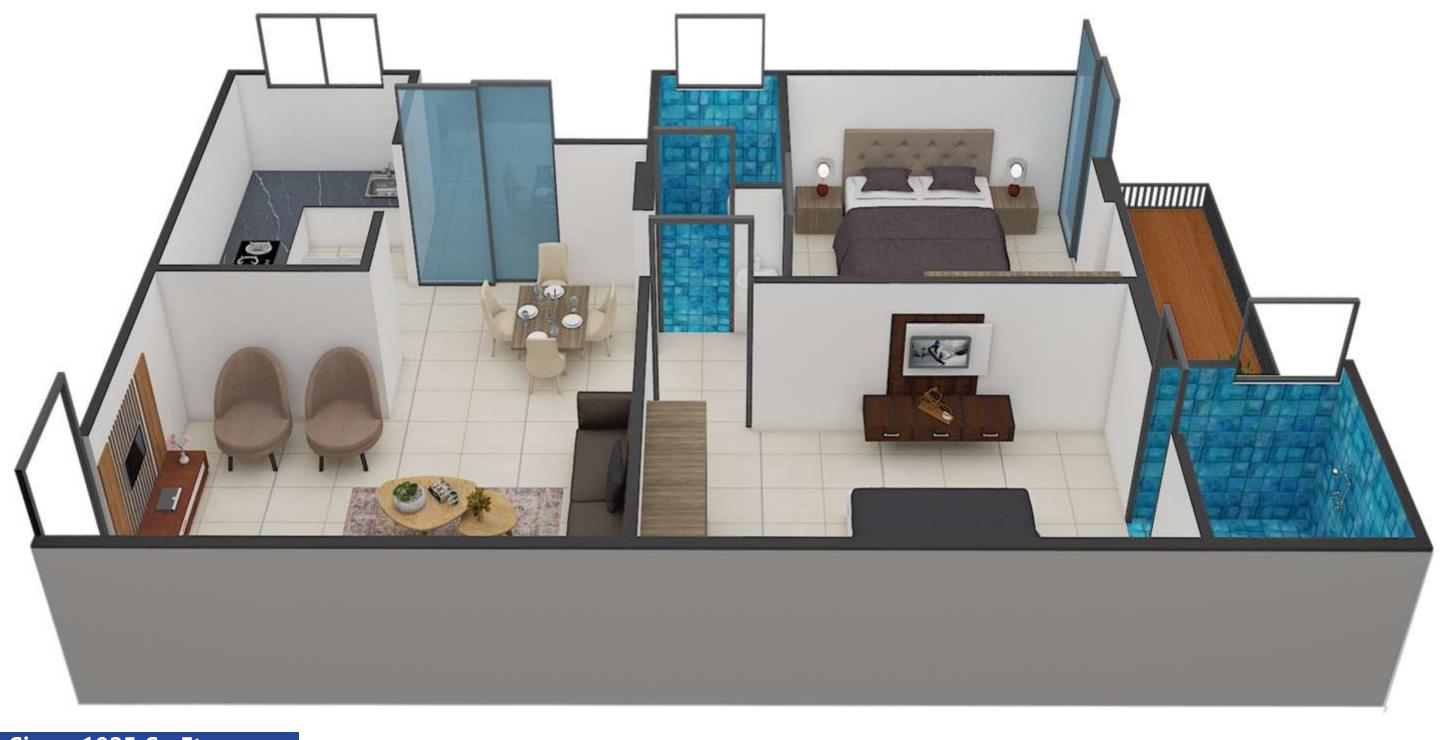

# YOUR HOME IS OUR PRIORITY



# Presentation of





1/2 BHK APARTMENTS

. des sente derer bisertas.

- Andrew Andrews



#### TYPICAL FLOOR PLAN





# FLOOR PLAN 1 BHK APARTMENTS



Size - 620 Sq.Ft BuiltUp Area- 443 Sq.Ft



#### FLOOR PLAN 1 BHK APARTMENTS



Size - 620 Sq.Ft BuiltUp Area - 443 Sq.Ft



#### FLOOR PLAN **1 BHK APARTMENTS**



BuiltUp Area - 475 Sq.Ft



#### FLOOR PLAN1 BHK APARTMENTS



Size - 675 Sq.Ft BuiltUp Area- 475 Sq.Ft



#### FLOOR PLAN **2 BHK APARTMENTS**



BuiltUp Area - 634 Sq.Ft



#### **FLOOR PLAN**

#### **2 BHK APARTMENTS**



Size - 887 Sq.Ft BuiltUp Area - 634 Sq.Ft



# **FLOOR PLAN 2 BHK APARTMENTS**



Size - 1025 Sq.Ft BuiltUp Area - 722 Sq.Ft



### FLOOR PLAN 2 BHK APARTMENTS



BuiltUp Area - 722 Sq.Ft









#### Community Hall



























































#### **BRANDED BUILDING MATERIALS**

#### **Specifications**

- CP Fittings Jaquar/ Plumber
- Lift Johnson with SS room/ equivalent •
- Cera/ Parryware Sanitary •
- Switches Anchor/ GM or equivalent •
- RR/ Polycab Wirings •
- Flooring 4x2 digital tiles, Balcony wooden tiles •
- Paint **Asian Paint** •
- Designer doors with paneling Doors •
- Windows **Aluminum Sections** •
- Railing SS/Toughened Glass •
- Granite black platform & 2 ft dado tiles Kitchen •
- Plumbing CPVC Astral pipes , Concealed Tank •





















# **Op** asianpaints

#### PAYMENT PLAN

Unlock your dream home step by st