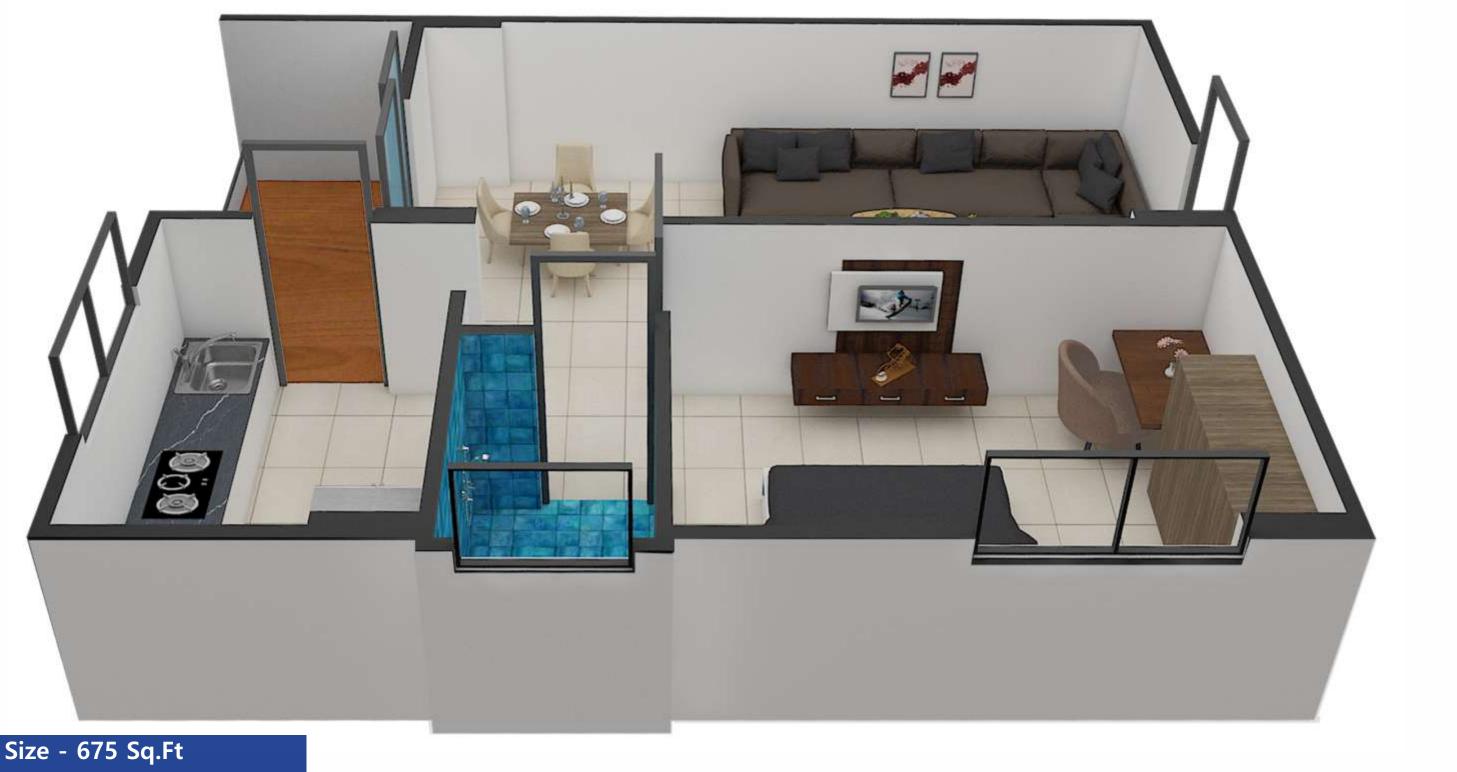

# YOUR HOME IS OUR PRIORITY



# Presentation of





1/2 BHK APARTMENTS

. des sente derer bisertas.

- Andrew Andrews



#### TYPICAL FLOOR PLAN





# FLOOR PLAN 1 BHK APARTMENTS



Size - 620 Sq.Ft BuiltUp Area- 443 Sq.Ft



#### FLOOR PLAN 1 BHK APARTMENTS



Size - 620 Sq.Ft BuiltUp Area - 443 Sq.Ft



#### FLOOR PLAN **1 BHK APARTMENTS**



BuiltUp Area - 475 Sq.Ft



#### FLOOR PLAN1 BHK APARTMENTS



Size - 675 Sq.Ft BuiltUp Area- 475 Sq.Ft



#### FLOOR PLAN **2 BHK APARTMENTS**



BuiltUp Area - 634 Sq.Ft



#### **FLOOR PLAN**

#### **2 BHK APARTMENTS**



Size - 887 Sq.Ft BuiltUp Area - 634 Sq.Ft



# **FLOOR PLAN 2 BHK APARTMENTS**



Size - 1025 Sq.Ft BuiltUp Area - 722 Sq.Ft



### FLOOR PLAN 2 BHK APARTMENTS



BuiltUp Area - 722 Sq.Ft









#### Community Hall



























































#### **BRANDED BUILDING MATERIALS**

#### **Specifications**

- CP Fittings Jaquar/ Plumber
- Lift Johnson with SS room/ equivalent •
- Cera/ Parryware Sanitary •
- Switches Anchor/ GM or equivalent •
- RR/ Polycab Wirings •
- Flooring 4x2 digital tiles, Balcony wooden tiles •
- Paint **Asian Pai