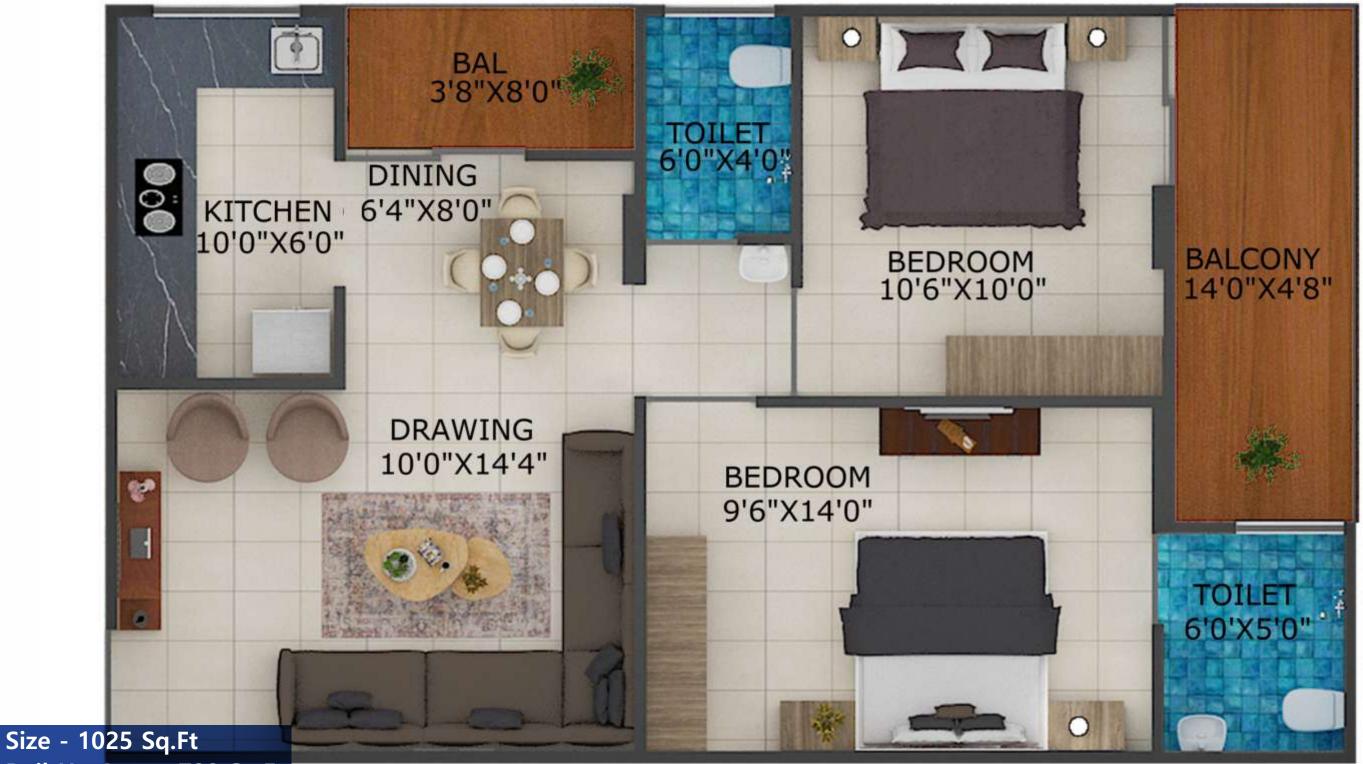

# **FLOOR PLAN 2 BHK APARTMENTS**

Size - 1025 Sq.Ft BuiltUp Area - 722 Sq.Ft

### FLOOR PLAN 2 BHK APARTMENTS

BuiltUp Area - 722 Sq.Ft