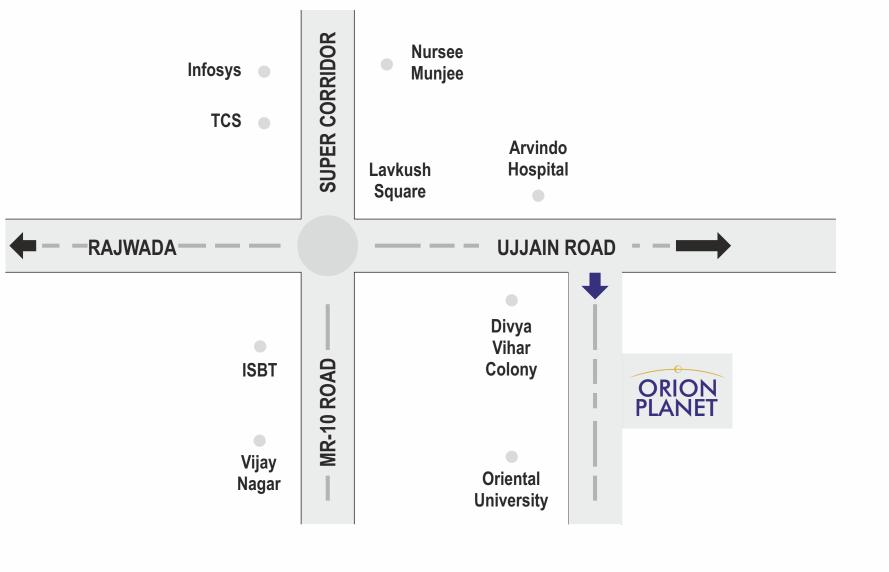

#### LOCATION IT'S BEST

# LOCATION at it's best

The delight of life lies in the space you share with your loved ones. At Orion Planet, you will have enough space for everything. The plan to explain exactly what your life deserves.

Aurobindo Hospital

Lavkush Square (2 Minutes)

Airport (8 Minutes)

Marimata Square (5 Minutes)

TCS & Infosys (5 Minutes)

**Bapat Square** 

(7 Minutes)

Vijay Nagar Square (8 Minutes)

-SAST

(4 Minutes)

Rajwada (8 Minutes)