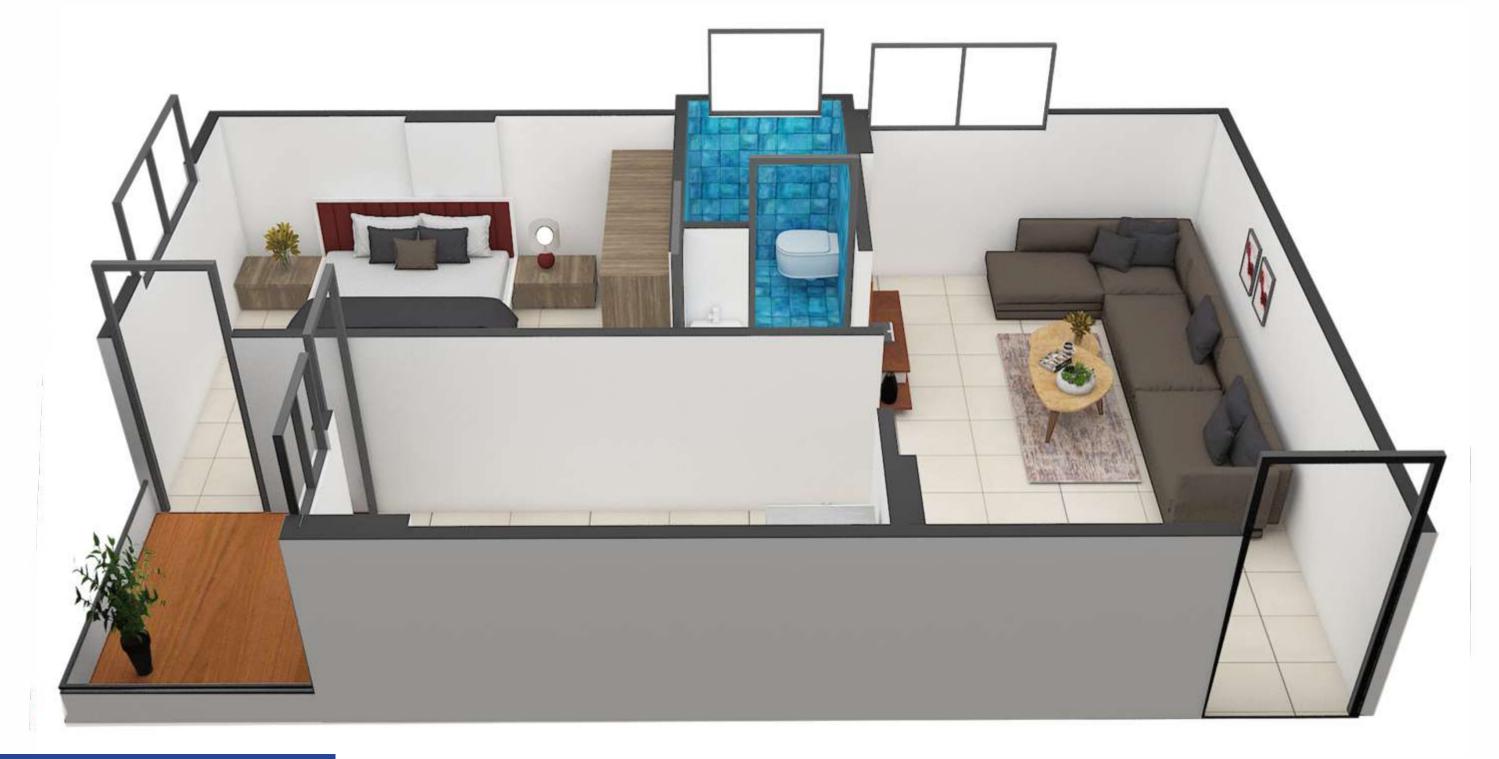

# FLOOR PLAN 1 BHK APARTMENTS

Size - 620 Sq.Ft BuiltUp Area- 443 Sq.Ft

#### FLOOR PLAN 1 BHK APARTMENTS

Size - 620 Sq.Ft BuiltUp Area - 443 Sq.Ft