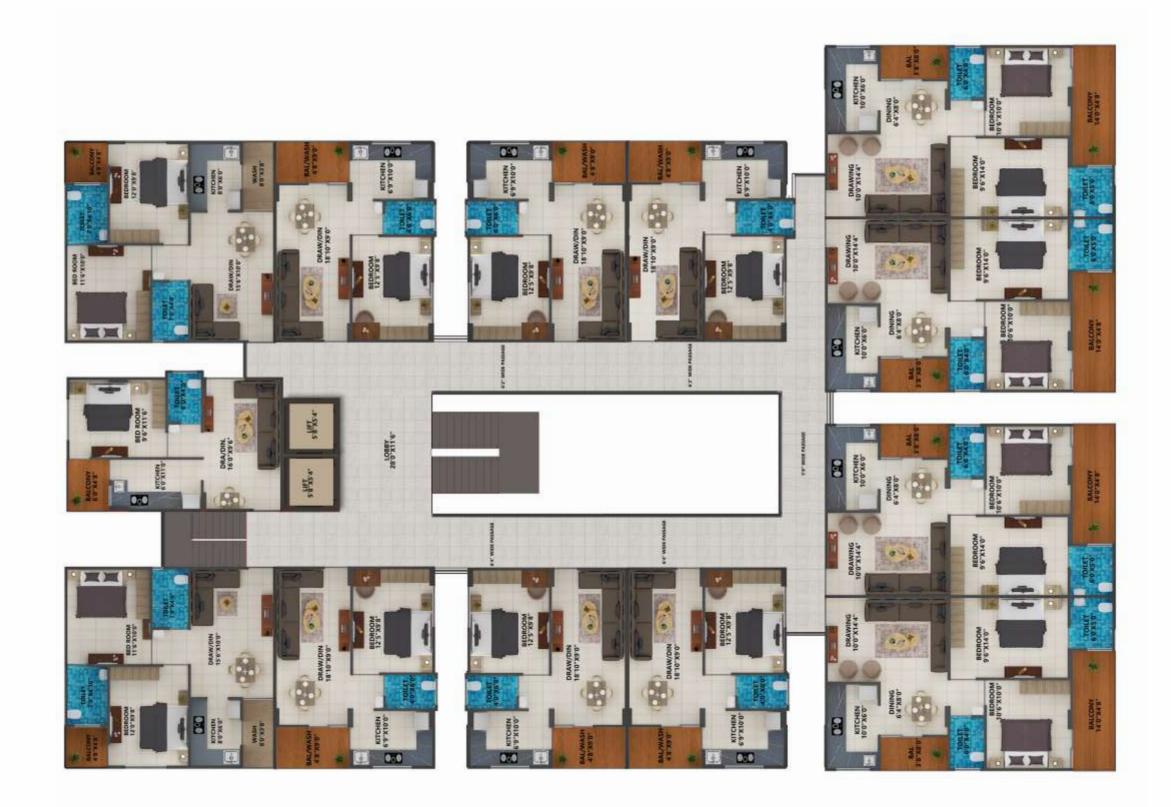

# YOUR HOME IS OUR PRIORITY



# Presentation of





1/2 BHK APARTMENTS

. des sente derer bisertas.

- Andrew Andrews



#### TYPICAL FLOOR PLAN





# FLOOR PLAN 1 BHK APARTMENTS



Size - 620 Sq.Ft BuiltUp Area- 443 Sq.Ft



#### FLOOR PLAN 1 BHK APARTMENTS



Size - 620 Sq.Ft BuiltUp Area - 443 Sq.Ft



#### FLOOR PLAN **1 BHK APARTMENTS**



BuiltUp Area - 475 Sq.Ft



#### FLOOR PLAN1 BHK APARTMENTS



Size - 675 Sq.Ft BuiltUp Area- 475 Sq.Ft



#### FLOOR PLAN **2 BHK APARTMENTS**



BuiltUp Area - 634 Sq.Ft



#### **FLOOR PLAN**

#### **2 BHK APARTMENTS**



Size - 887 Sq.Ft BuiltUp Area - 634 Sq.Ft



# **FLOOR PLAN 2 BHK APARTMENTS**



Size - 1025 Sq.Ft BuiltUp Area - 722 Sq.Ft



### FLOOR PLAN 2 BHK APARTMENTS



BuiltUp Area - 722 Sq.Ft









#### Community Hall



























































#### **BRANDED BUILDING MATERIALS**

#### **Specifications**

- CP Fittings Jaquar/ Plumber
- Lif