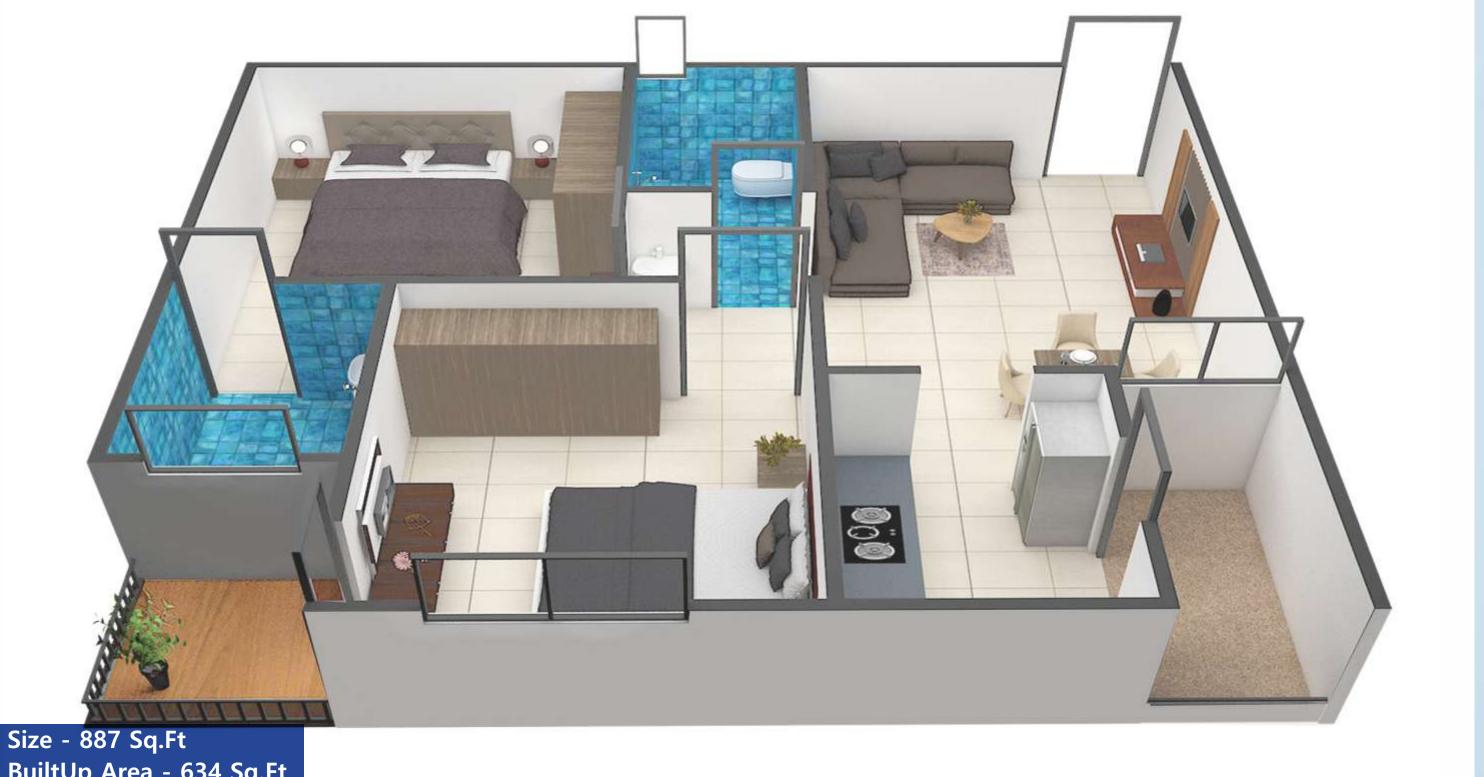

# YOUR HOME IS OUR PRIORITY



# Presentation of





1/2 BHK APARTMENTS

. des sente derer bisertas.

- Andrew Andrews



#### TYPICAL FLOOR PLAN





# FLOOR PLAN 1 BHK APARTMENTS



Size - 620 Sq.Ft BuiltUp Area- 443 Sq.Ft



#### FLOOR PLAN 1 BHK APARTMENTS



Size - 620 Sq.Ft BuiltUp Area - 443 Sq.Ft



#### FLOOR PLAN **1 BHK APARTMENTS**



BuiltUp Area - 475 Sq.Ft



#### FLOOR PLAN1 BHK APARTMENTS



Size - 675 Sq.Ft BuiltUp Area- 475 Sq.Ft



#### FLOOR PLAN **2 BHK APARTMENTS**



BuiltUp Area - 634 Sq.Ft



#### **FLOOR PLAN**

#### **2 BHK APARTMENTS**



Size - 887 Sq.Ft BuiltUp Area - 634 Sq.Ft



# **FLOOR PLAN 2 BHK APARTMENTS**



Size - 1025 Sq.Ft BuiltUp Area - 722 Sq.Ft



### FLOOR PLAN 2 BHK APARTMENTS



BuiltUp Area - 722 Sq.Ft









#### Community Hall



























































#### **BRANDED BUILDING MATERIALS**

#### **Specifications**

- CP Fittings Jaquar/ Plumber
- Lift Johnson with SS room/ equivalent •
- Cera/ Parryware Sanitary •
- Switches Anchor/ GM or equivalent •
- RR/ Polycab Wirings •
- Flooring 4x2 digital tiles, Balcony wooden tiles •
- Paint **Asian Paint** •
- Designer doors with paneling Doors •
- Windows **Aluminum Sections** •
- Railing SS/Toughened Glass •
- Granite black platform & 2 ft dado