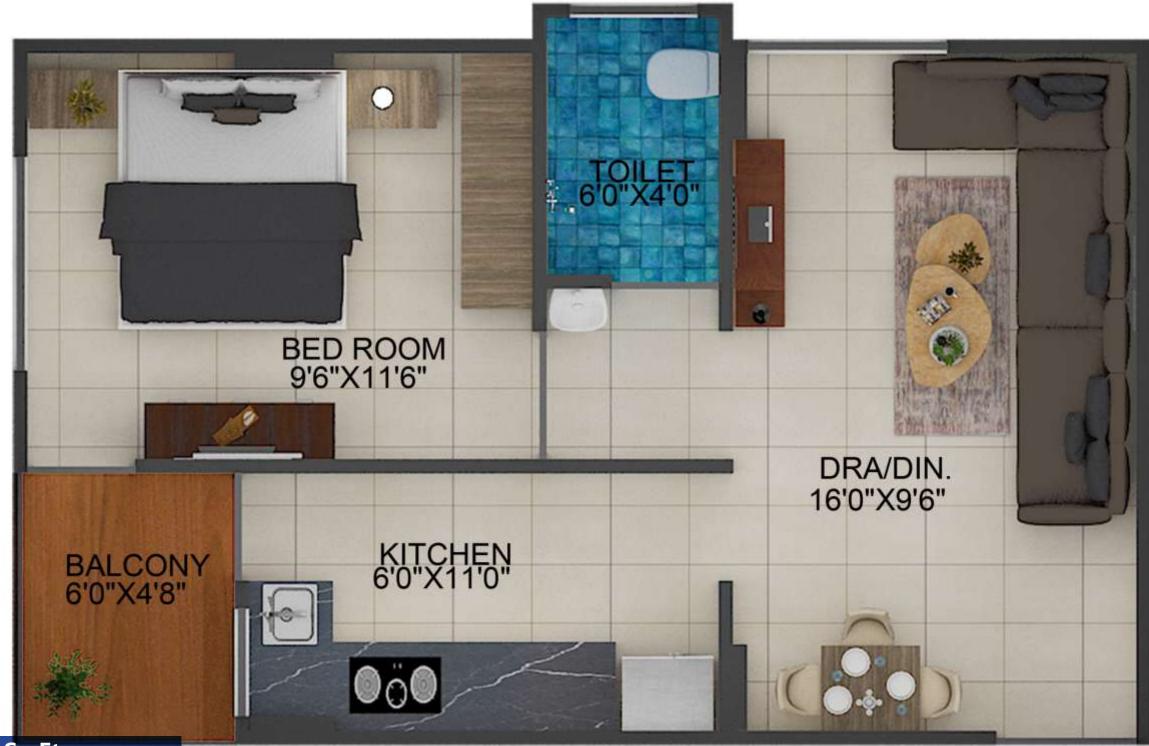

#### FLOOR PLAN **1 BHK APARTMENTS**

BuiltUp Area - 475 Sq.Ft

#### FLOOR PLAN1 BHK APARTMENTS

Size - 675 Sq.Ft BuiltUp Area- 475 Sq.Ft