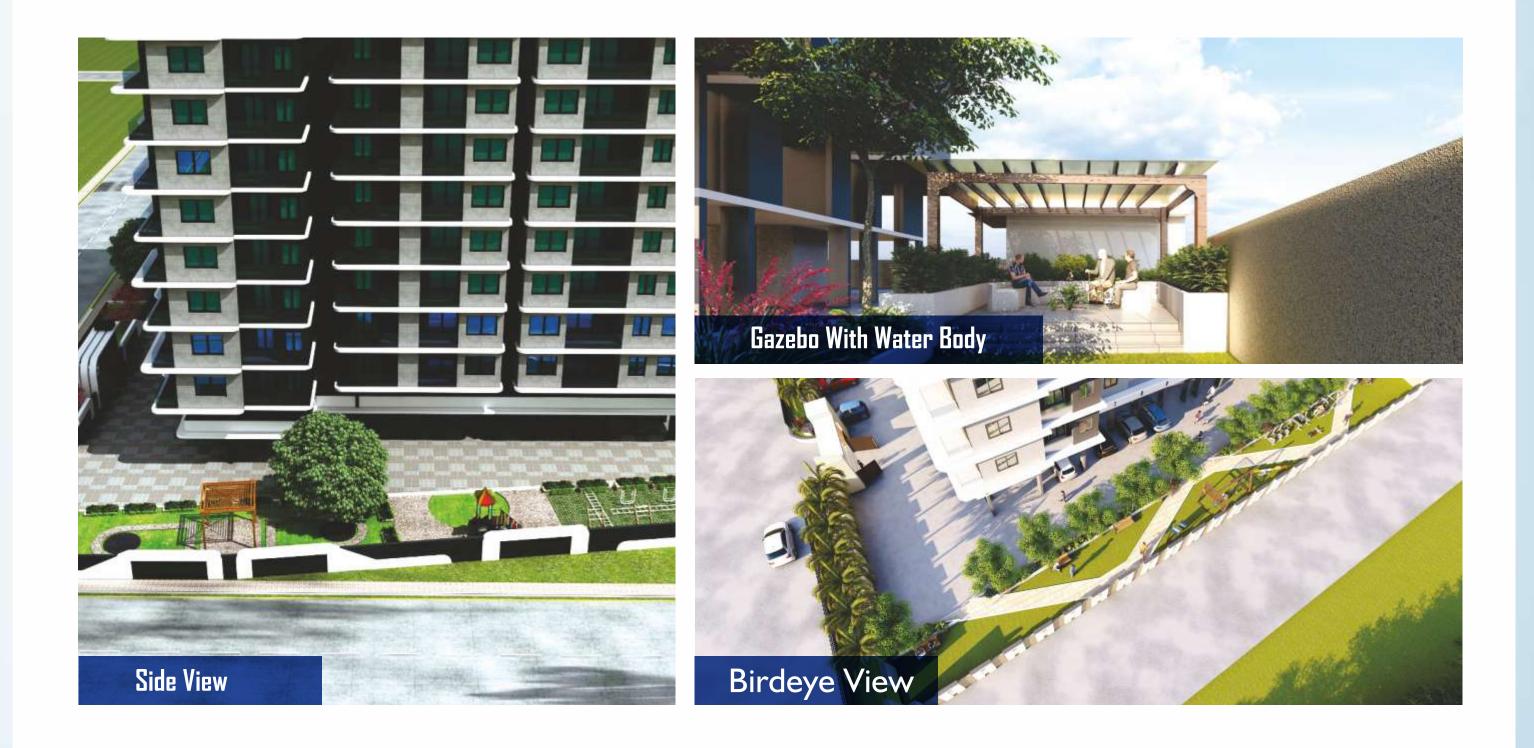

entation of





1/2 BHK APARTMENTS

. des sente derer bisertas.

- Andrew Andrews



#### TYPICAL FLOOR PLAN





# FLOOR PLAN 1 BHK APARTMENTS



Size - 620 Sq.Ft BuiltUp Area- 443 Sq.Ft



#### FLOOR PLAN 1 BHK APARTMENTS



Size - 620 Sq.Ft BuiltUp Area - 443 Sq.Ft



#### FLOOR PLAN **1 BHK APARTMENTS**



BuiltUp Area - 475 Sq.Ft



#### FLOOR PLAN1 BHK APARTMENTS



Size - 675 Sq.Ft BuiltUp Area- 475 Sq.Ft



#### FLOOR PLAN **2 BHK APARTMENTS**



BuiltUp Area - 634 Sq.Ft



#### **FLOOR PLAN**

#### **2 BHK APARTMENTS**



Size - 887 Sq.Ft BuiltUp Area - 634 Sq.Ft



# **FLOOR PLAN 2 BHK APARTMENTS**



Size - 1025 Sq.Ft BuiltUp Area - 722 Sq.Ft



### FLOOR PLAN 2 BHK APARTMENTS



BuiltUp Area - 722 Sq.Ft









#### Community Hall



























































#### **BRANDED BUILDING MATERIALS**

#### **Specifications**

- CP Fittings Jaquar/ Plumber
- Lift Johnson with SS room/ equivalent •
- Cera/ Parryware Sanitary •
- Switches Anchor/ GM or equivalent •
- RR/ Polycab Wirings •
- Flooring 4x2 digital tiles, Balcony wooden tiles •
- Paint **Asian Paint** •
- Designer doors with paneling Doors •
- Windows **Aluminum Sections** •
- Railing SS/Toughened Glass •
- Granite black platform & 2 ft dado tiles Kitchen •
- Plumbing CPVC Astral pipes , Concealed Tank •





















# **Op** asianpaints

#### PAYMENT PLAN

Unlock your dream home step by step with the exclusive payment plan for Orion Planet Apartments. Your path to luxury living starts here.

| Booking Amount                | - | 10% of Basic amount |
|----------------